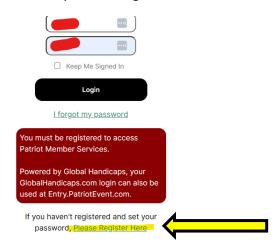

Or if already hit the "log in" button: Click "Please Register Here" to get registered.

Fill in all the information with the Red Asterisks \*

Notes: Make sure the email is correctly spelled and correct. Make sure contestant uses a mobile phone number if possible. This will allow the contestant to receive text information about events a contest and draw position if applicable.

## Hit the submit button

If a contestant already has a global number, they will get an email about a previous registration.

If a contestant has a global number but don't remember password, click "forgot password" if you don't know your password.