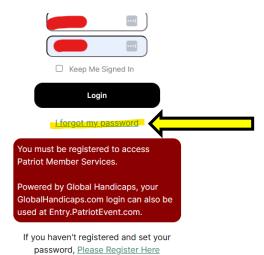

## Hit the submit button

If a contestant already has a global number, they will get an email about a previous registration.

If a contestant has a global number but don't remember password, click "forgot password" if you don't know your password.

## Password Reset Cichal D Cichal D Submit

An email with a reset link will be sent to the email provided.

Click the reset link in the email and reset the password.