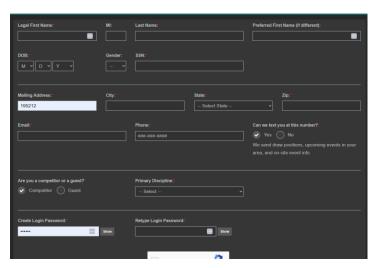

Or if already hit the "log in" button: Click "Please Register Here" to get registered.

Fill in all the information with the Red Asterisks \*

Notes: Make sure the email is correctly spelled and correct. Make sure contestant uses a mobile phone number if possible. This will allow the contestant to receive text information about events a contest and draw position if applicable.