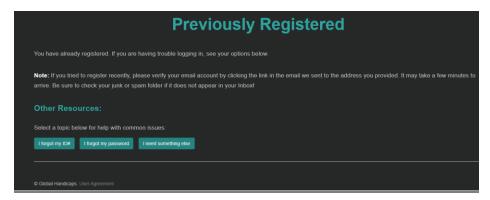

## Hit the submit button

If a contestant already has a global number, they will get an email about a previous registration.

If a contestant has a global number but don't remember password, click "forgot password" if you don't know your password.

Contestant will be asked to enter the global # and their email.